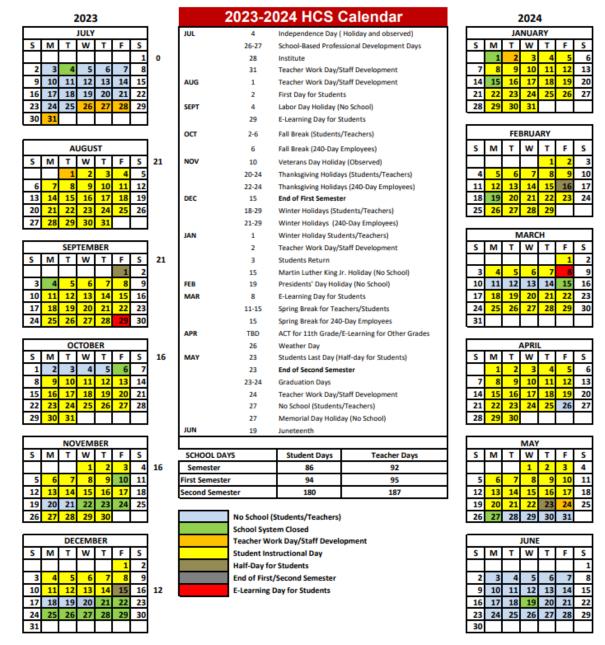

### HUNTSVILLE / MADISON SCHOOL DATES FOR 2023 - 2024

Page 9 of 12

### HNO COMMUNITY CALENDAR December 11, 2023